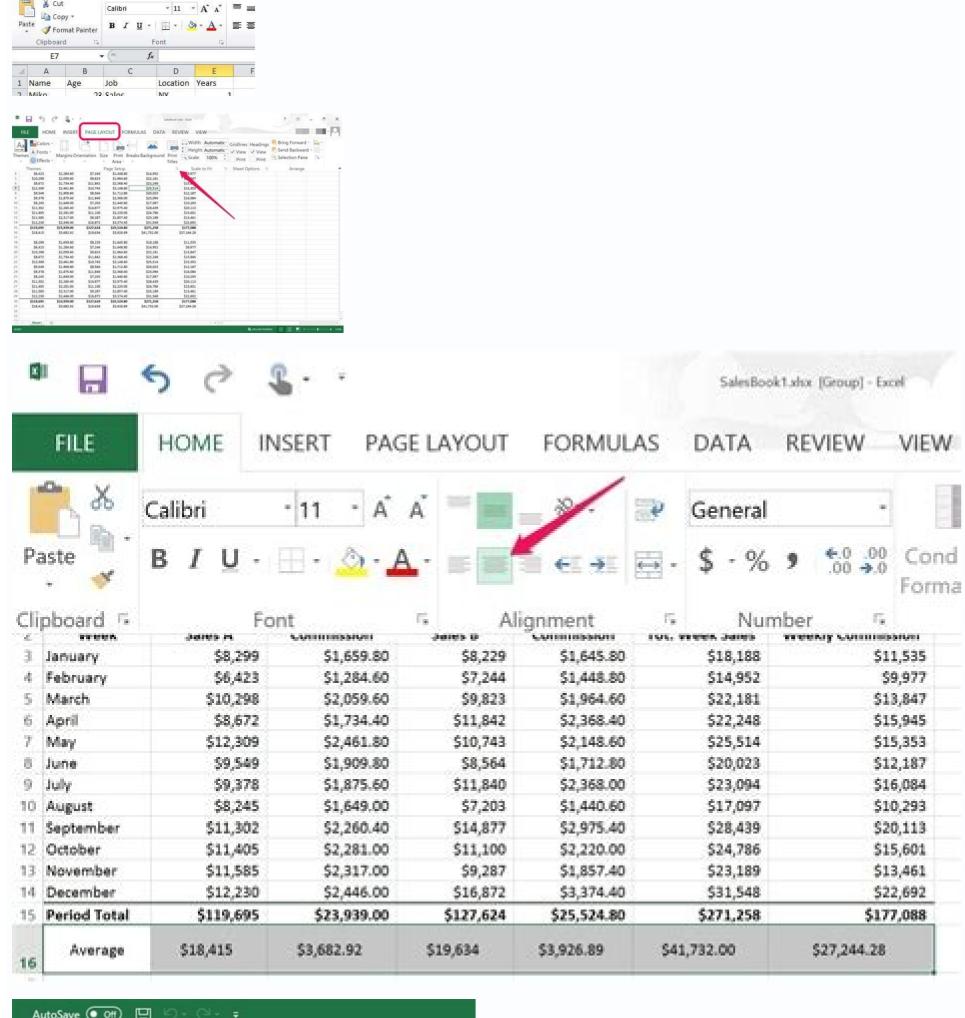

## Microsoft excel 2013 center worksheet horizontally vertically

Further sources Matthew Burleigh has written technical tutorials since 2008. If you want to center a table for printing in Excel requires checking the boxes horizontally or vertically found in the Margins tab of the Page Setup dialog box. How can I change the orientation of all the worksheets in Excel? If you have hit a roadblock and is not able to remove one of their formatting options, one of the best things you can do is simply copy all the data in the cells, then paste it into a new spreadsheet. After making an adjustment to the document layout, open the print menu and check the print preview to make sure that you have created the desired result. The Margins tab of the Page Setup dialog box. If the data on the printed sheet can diminish what you are trying to transmit. The methods described above are just one of the many ways you can improve the way the print calculation sheet. Follow these steps: Select Page Setup from the File menu. You can also make this adjustment for each new calculation sheet that modifies in the application. The centering choice that contributes applies only to the current worksheet. If you click that button you will see the options to adapt to the entire sheet on a page or simply adapt all the rows or columns on a page. Why? This allows you to see how you will look at you potentially waste paper and time printing something that you don't Excel does not center worksheets in any way by default, nor will you remember the choices you perform with your previous file. As the option discussed above, you can also choose to format the spreadsheet so that so It is only centered on the vertical axis of the page. Whether you want to embed in the layout of the printed document. Unfortunately Excel 2010 has a number of different ways that you can customize the appearance of the printed spreadsheets, including a setting where you can customize the appearance of the printed spreadsheets, including a setting where you can customize the appearance of the printed spreadsheets. perform this centering. How to center horizontally and vertically in Excel 2010 when printing the page configuration section in the tape. Select the Margins tab. Check the box to the left of horizontally or vertically, or both. Our article continues below with more information to help center the worksheet horizontally the page or vertically on the Excel page, including images of these steps. How to print a worksheet centered in Excel 2010 (image guide) The steps in this article were performed in Microsoft Excel 2010, but will work in other more recent versions of Excel as well. If your printed page is slightly off, then there are some minor changes you can do before taking drastic measures. How to center the worksheet vertically in Excel? You can find a version of this suggestion for the Excel tape interface (Excel 2007 and later) here: by centering the worksheet the wor rows at the top of each page, or even create Customized for the printed sheet. by Allen Wyatt (last updated on October 6, 2018) If you are working with smaller worksheets, they may seem strange when they are printed. This setting only affects the way in which the print calculation sheet. If you would also like to achieve center Data in your cells, simply select the cells you want to center, then select one of the options in the section aligns on the Home tab. For more information on the modes where you can make printed spreadsheets, see our Excel Print Optimization Guide and view some additional suggestions. Tipscenter worksheet in Excel Tipsyou will have the possibility to center the worksheet printed horizontally, vertically or both. How do I make my Excel sheet on a page? To help compensate for this problem, Excel provides a way to make your information printed easily. If you are just trying to center the spreadsheet horizontally on the page when you print, then you can do it by going to page layout> Page Setup> Margins and checking the box on the left horizontal. Our article continues below with further information on the center of a horizontal worksheet and vertically in Excel, including images of these steps. It is therefore possible to see which is the Excel spreadsheet printed on the page by clicking the File tab in the upper left corner of the window, then clicking on the Print option. You can change this, however, adjusting some page settings for the document. The printing in Microsoft Excel can be a frustrating effort. In some cases this is perfectly beautiful, but in other situations this might seem bad or unprofessional. More information on centering when printing in Excel while adjusting the print settings for a document you created can be a little simple once you have familiar with everything, it can be a nightmare when worksheet cards in the workbook. His writing appeared on dozens of different websites and has been read over 50 million times. Note that you have the possibility of horizontally, vertically or both.st.step 1: Open the spreadsheet you want to center in Excel 2010.stuep 2: Select the page Layout tab at the top of the window.stuep 3: Click the Small Page Setup button on the bottom - Right corner of the page section Setting page in the ribbon. Sep 4: Choose the Margins tab at the top of this window. Selep 5: Click the box to the left of horizontally, vertically, or both based on how you want to center. Then press Ctrl + P on the keyboard or click the Print Preview button on this menu, the Print menu will open, where you will see a preview of the centered worksheet. Center method for centering horizontally and vertically in Excel 2010This method is very similar to the first method, we pass through the Margins option in the tape rather than through the Margins option at the bottom of the menu. Sep 3: Click the box to the left of the type of centering you want to use. Note that the completion of the spreadsheet when you are changing in Excel. Try changing the portrait orientation worksheet or landscape to the other option or use the custom Margins option to make smaller margins. How to print an Excel 2010 calculation sheet in the print menu in Excel 2010. The preview window Printing you see on the right side of the screen on the print menu is a very useful tool that can prevent you from wasting a lot of ink and paper. However, now Full-time to write online content and creating websites. One of the things ordered to work with worksheets in a workbook, simply right-click on one of the tab cards at the bottom of the window, then select the Select All tabs option. Step 4: Select the boxes in the lower left corner of the window below the center on the page to the left, to the left of horizontally and vertically. By default, Microsoft Excel 2010 Stamp the spreadsheet based on how the data was configured in the worksheet cells. Step 3: Choose the margins tab at the top of the window. Frequently asked questions about how to center a worksheet horizontally in Excel? For example, if you want to center a worksheet horizontally in Excel? For example, if you want to center a worksheet horizontally and vertically in Excel 2010 when the document is printed, you can configure the sheet so that the desired print layout occurs. Step 1: Start by opening the Excel calculation sheet in Excel 2010. Step 1: Click the page Layout tab. His heui principal writing topics include iPhone, Microsoft Office, Google Apps, Android and Photoshop, but also also wrote many other technical topics. For example, a small set of data samples I created is similar to this when centered - it is also possible to access the Print menu by pressing Ctrl + P on the keyboard at any time. This does not influence data centering with more than a decade of experience in writing technological guides. For a version of this suggestion written specifically for later versions of Excel, click here: Centering the worksheet. Check the box Horizontally, vertically or both. While the distinction can be a bit difficult to understand at the beginning, a table in Excel is fundamentally only a formatting option that applies to existing data. Because all worksheets were selected, this translates into all of them having the many table in Excel is fundamentally only a formatting option that applies to existing existing data. Because all worksheets were selected, this translates into all of them having the many table in Excel is fundamentally only a formatting option that applies to existing exi below the center on the page section. You can then click the Page Layout tab, click the orientation button, then select the desired orientation button, then select the desired orientation. Stampero all in privileged text if it is a very large spreadsheet. Disclaimer: most pages on the Internet includes affiliate links, including some on this site. This can let you try to learn how to center a horizontal worksheet in Excel. Printing has long been one of the most annoying problems when working with Excel. Excel Displays the Page Setup dialog box. Program successfully in Excel! The name of John Walkenbach is synonymous with excellence in deciphering complex technical arguments. Exceltips is your source for convenient Microsoft Excel training. While you can get most print settings required from that menu, such as printing a two-page calculation sheet on a page, this particular option is found on a different menu. If you are using a later version (Excel 2007 or later), this tip may not work for you. Step 2: Click the page layout tab at the top of the window. Step 5: Click the OK button. Step 4: Select the box to the left horizontally or vertically, based on the centering needs. Fortunately the options for horizontal and vertical centering in Excel are in the same menu, then passing from one or the other or choose both, it doesn't really require a lot of extra. You can center both horizontally and vertically in Excel to go to page layout > Page Setup> Margins> then checking the boxes next to options horizontally and vertically. Because Excel normally prints the data of the worksheet in the upper left corner of a piece of paper. Click on OK. After receiving his own And the degrees of the Master on Computer Science has spent several years working in IT management for small businesses. The default settings are often not ideal, which can let you wonder how to do things like to center a worksheet horizontally or vertically on the page in Excel 2010. There is also a button on the print menu that says "We scaling" by default . How do you concentrate a table for printing in Excel? You can force the entire Excel spreadsheet to adapt to a page by clicking the File tab at the top left of the page, selecting Print, then clicking the No Start button and choosing the adaptation sheet on an option of Page.note that Excel no matter how large cell data is when you choose this setting. Select the vertically check box if you want the information centered at the top at the top of the page margins. Alternative method for centering a worksheet in Excel The above steps allow you to center the spreadsheet printed horizontally and vertically through the Margins menu, but you can also access this menu in another way. You can select all by clicking on the gray button above the line directory 1, and to the left of the column a header. How to center a worksheet horizontally and vertically on the page in Excel 2010 Click the box left or horizontally and / or vertically. This choice will depend on your preferences, the size of the worksheet and simply as the data you look when you go to print it. It is useful to take

advantage of the print preview window displayed when you go to the Print menu from the File tab or when you press Ctrl + To go directly. Step 2: Click the Small Page Setup button in the lower right corner of the belt page configuration section. Note: This article is written for users of the following Microsoft Excel versions: 97, 2000, 2002 and 2003. You can open open Print Menu Quickly With the Ctrl + P. keyboard shortcut. How do you concentrate a worksheet both horizontally? Make sure the Margins tab is selected. Check the 2013 Excel Power programming with VBA today! Have you ever printed a spreadsheet in Excel and has been aligned on the left side of the sheet? This suggestion (2843) applies to Microsoft Excel 97, 2000, 2002 and 2003. This guide guides you through some options that can make printing in Excel a little easier. With this complete guide, "Mr. Spreadsheet" shows how to maximize your Excel experience using suggestions for the development of the application of professional spreadsheet from your personal library. Because many Excel users start creating their spreadsheets from cell A1, this means that most Excel 2010 documents are printed from the top left corner of the page. You have a degree in computer science and a personal library. content on iPhone, Android devices, Microsoft Office and many other popular applications and devices. The Page Setup dialog opens when you click that tiny button in the tape provides access to the most important menu when it comes to formatting a printed spreadsheet. You can apply the changes to the entire workbook, however, if you hold down the CTRL key on the keyboard and select all the tabs before applying the centering option. Centering the worksheet as a unit on the Personalized margins at